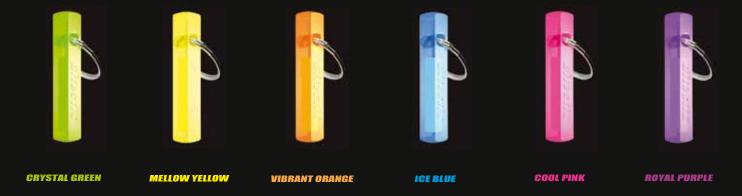

Fishing rods

www.nitestik.co.uk

McNETT EUROPE

The Nitestik glows for upto 10 years and glows up to 12 hours in darkness.

Designed for marking equipment and personal property and useful for anything you may wish to locate in the dark.