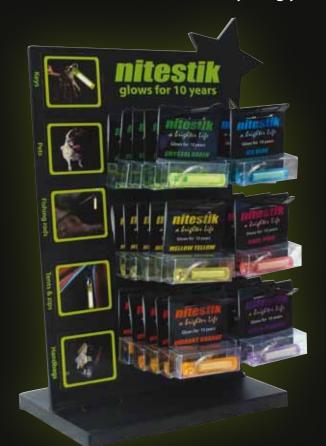

## THE STIKE STATES TO SEARCE TO SEARCE

**Tents & zips** 

Backpacks

Tackle box

Keys

Dogs

Keyholes

Cats

Fishing rods

www.nitestik.co.uk

McNETT EUROPE

The Nitestik glows for upto 10 years and glows up to 12 hours in darkness.

Designed for marking equipment and personal property and useful for anything you may wish to locate in the dark.