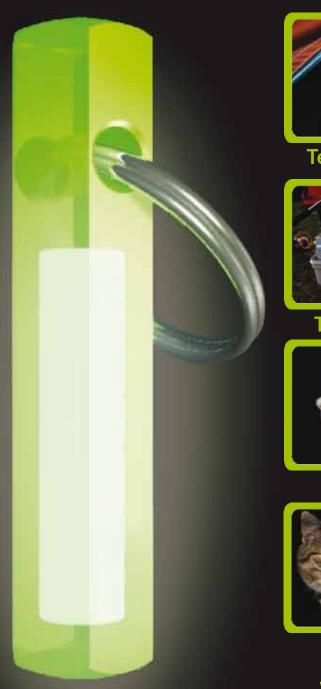

Fishing rods

www.nitestik.co.uk

McNETT EUROPE

The Nitestik glows for upto 10 years and glows up to 12 hours in darkness.

Designed for marking equipment and personal property and useful for anything you may wish to locate in the dark.

- \* Camping Gear attach to tents, rucksacks/backpacks, sleeping bags, kits, mallets, corner pegs, torches, you name it and it will glow
- \* Fishing Gear Tag Light
- \* Ideal Keyring never lose your keys in the dark again
- \* Pet Collar Tag for the nocturnal feline/canine wanderer
- \* Emergency Equipment